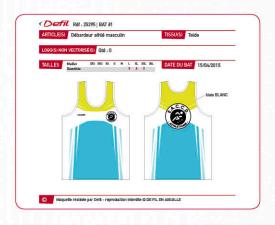

### JE REÇOIS UN BON À TIRER

Un B.A.T est envoyé sous 10 jours après réception de tous les éléments, le délai de production étant de 3 à 4 semaines après validation.