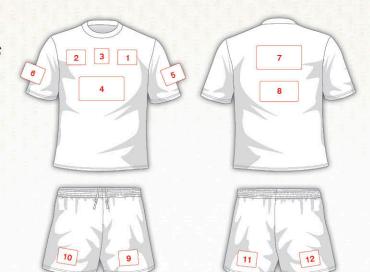

## EMPLACEMENTS POSSIBLES DE VOS MARQUAGES

- 1. Coeur
- 2. Opposé cœur
- 3. Centre haut
- 4. Pleine poitrine
- 5. Manche gauche
- 6. Manche droite
- 9. Jambe gauche 10. Jambe droite

- 7. Haut du dos
- 8. Mileu dos
- 11. Arrière jambe gauche
- 12. Arrière jambe droite