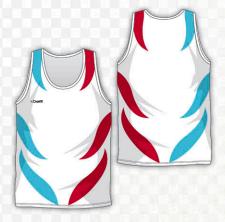

#### MODÈLES À ASSORTIR À VOS COULEURS ET À PERSONNALISER AVEC VOS DIFFÉRENTS LOGOS

#### LES LOGOS PRÉSENTÉS SUR CES TENUES NE FIGURENT QU'À TITRE D'EXEMPLE

ICE

REFLEX

**FURIOUS** 

CONQUER

**HERO** 

STARWAY

LANE