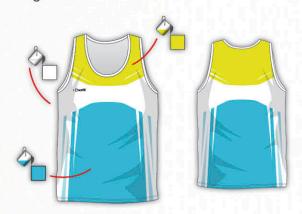

#### J'INDIQUE MES COULEURS

Voir gamme ci-contre.

### GAMME COULEURS ( Defil

PRIX UNIQUE POUR MARQUAGES ET COULEURS ILLIMITÉS!